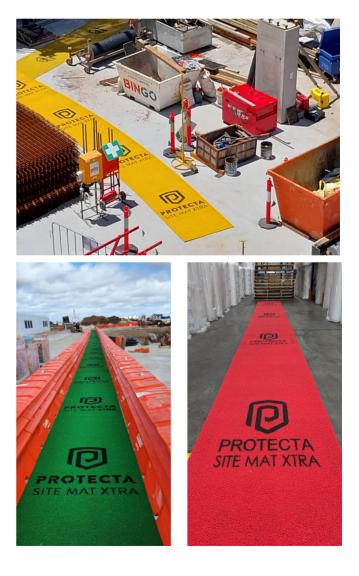

## Protecta Site Mat XTRA

**V** P4 Slip Rating

Tough and Durable Conforms to Rough Terrain

Multi-purpose safety mat solution for rugged environments, helping keep site offices and amenities clean.

## **Key Benefits:**

- P4 slip rating •
- Easy to roll out •
- Weight keeps mat in place
- Captures mud and dirt •
- Provides designated walkway and a safe passage over uneven terrain

## **Main Applications:**

- Internal and external use
- Walkway through muddy, wet and sandy areas
- Boot cleaner / doormat

| Code       | Dimensions             | Colour |
|------------|------------------------|--------|
| RSMX1210-Y | 1.2m x 10m x 13mm roll | Yellow |
| RSMX1210-G | 1.2m x 10m x 13mm roll | Green  |
| RSMX1210-B | 1.2m x 10m x 13mm roll | Blue   |
| RSMX1210-R | 1.2m x 10m x 13mm roll | Red    |
| RSMX1210-0 | 1.2m x 10m x 13mm roll | Orange |
| RSM-PEG    | Fixing pegs (Optional) |        |